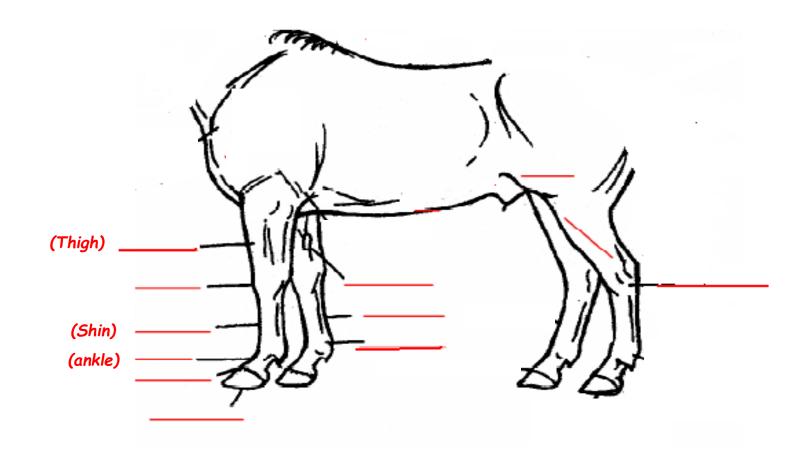

| Parts | of | the | Leg |
|-------|----|-----|-----|
|-------|----|-----|-----|

Date:\_\_\_\_\_

Parts on **front legs** only Knee

Name:

Parts on back legs only
stifle
gaskin
hock

gaskin

hindquarters

hock

hoof (fore)

hoof (hind)

jaw

knee

loin

shoulder

stifle

tendons

throttle

withers